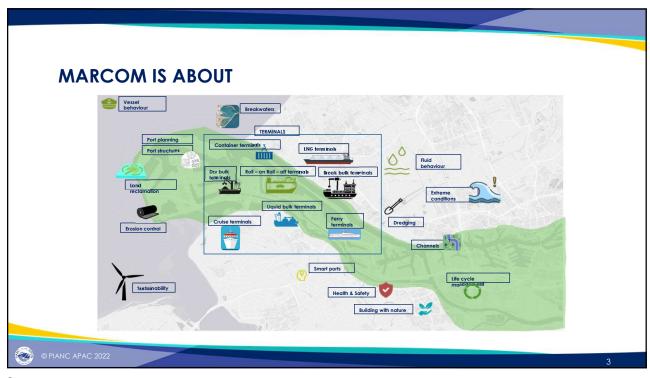

MarCom is responsible for dealing with maritime ports and navigation channels issues of interest to PIANC.