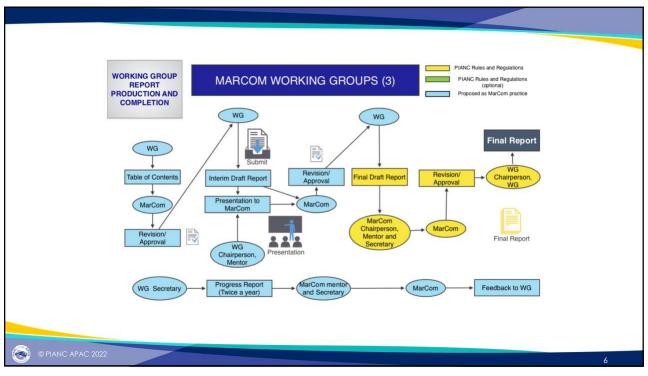

# MarCom

Presented by **Mr Scott Keane** 

at the occasion of the PIANC APAC 2022.

1

## **MARCOM MEMBERS**

- Egbert van der Wal (Chair) Babak Banijamali (Vice Chair)
- Noelia Gonzalez (Sec) Gildas Colleter (PTGCC Rep)
- 55 members from 25 countries across the globe
- MarCom also co-operates and communicates with other international organizations such as IMO, IAPH, IALA, IHMA, IAHR, IHO, IMPA, WODA, OCIMF.

MarCom is responsible for dealing with maritime ports and navigation channels issues of interest to PIANC.















#### **EXPECTED REPORTS TO FINISH IN 2022**

- WG 153B Recommendations for the Design and assessment of Marine Oil, Gas and Petrochemical Terminals
- WG 167 Design of Terminals for Roro and RoPax Vessels
- WG 194 A Framework for Early Contractor Involvement in Marine Projects
- WG 200 Recommendations for the design and assessment of SPM and MPM facilities
- WG 205 Design and construction of breakwaters in soft seabeds
- WG 215 Accidental Impacts from Ships on Fixed Structures.
- WG 235 Ship Dimensions for planning and designing Marine Infrastructures.



© PIANC APAC 202

9

### **WELL PROGRESSED REPORTS**

- WG164: Upgrade of Port Terminals by increasing dredged depth;
- WG171: Ship Handling Simulation Dedicated to Channel and Harbour Design;
- WG180: Guidelines for protecting berth